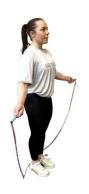

### **EVENT FLOW**

In event three the athlete performs an On the minute workout. In the odd minutes the athlete starts with 45 double unders which are followed by a 1 RM snatch lift. In the even minutes the athlete will rest.

The Masters +45 athletes will perform 30 double unders before the snatch.

The score from part A is the best 1 RM snatch score of all the lifts and the score for part B is the total sum of all the 4 best lifts in part A.

The athlete can use an assistant to load the weights.

#### **NOTES**

- The lift must be fully completed in the one minute time frame
- The snatch must be filmed from the front in a slight angle (about 45 degrees)
- Set the camera at a height of at least 1 meter



# **ONLINE QUALIFIER 2025**



#### **MOVEMENT STANDARDS**

#### **DOUBLE UNDER**







• The rope passes under the feet twise for each jump.

#### **SNATCH**





- The movement starts from the ground
- The barbell must be lifted in one continuous movement above the head
- All the snatch variations starting from the ground are allowed (Muscle snatch, Power snatch, Squat snatch and Split snatch)
- In the top position the barbell must be in full control above the head or slightly behind the head
- Knees, hips and elbows must be fully extended and the feet parallel to each other



# ONLINE QUALIFIER 2025 SCORECARD



CrossFit LICENSED EVENT | ≧8 5

| EVENT 3A / 3B:                |        | DU |
|-------------------------------|--------|----|
| Heavysaurus                   | Lift 1 |    |
| 8 min OTM                     |        | DU |
| ODD: 45 DU + max kg Snatch    |