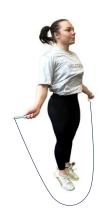

### **EVENT FLOW**

In event three the athlete performs an On the minute workout. In the odd minutes the athlete starts with 45 double unders which are followed by a 1 RM snatch lift. In the even minutes the athlete will rest.

#### **DOUBLE UNDER**

• The rope passes under the feet twise for each jump.