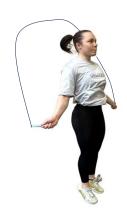

# **EVENT FLOW**

In event three the athlete performs an On the minute workout. In the odd minutes the athlete starts with 45 double unders which are followed by a 1 RM snatch lift. In the even minutes the athlete will rest.

The Masters +45 athletes will perform 30 double unders before the snatch.

The score from part A is the best 1 RM snatch score of all the lifts and the score for part B is the total sum of all the 4 best lifts in part A.

The athlete can use an assistant to load the weights.

#### **NOTES**

- The lift must be fully completed in the one minute time frame
- The snatch must be filmed from the front in a slight angle (about 45 degrees)
- Set the camera at a height of at least 1 meter



# **ONLINE QUALIFIER 2025**



#### **MOVEMENT STANDARDS**

#### **DOUBLE UNDER**







• The rope passes under the feet twise for each jump.

#### **SNATCH**





- The movement starts from the ground
- The barbell must be lifted in one continuous movement above the head
- All the snatch variations starting from the ground are allowed (Muscle snatch, Power snatch, Squat snatch and Split snatch)
- In the top position the barbell must be in full control above the head or slightly behind the head
- Knees, hips and elbows must be fully extended and the feet parallel to each other



# ONLINE QUALIFIER 2025 SCORECARD



CrossFit LICENSED EVENT | ≧8 5

| EVENT 3A / 3B:                |        | DU |
|-------------------------------|--------|----|
| Heavysaurus                   | Lift 1 |    |
| 8 min OTM                     |        | DU |
| ODD: 45 DU + max kg Snatch    |