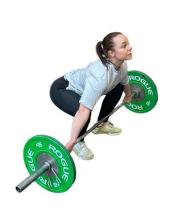

#### **SNATCH**

- The movement starts from the ground
- The barbell must be lifted in one continuous movement above the head
- All the snatch variations starting from the ground are allowed (Muscle snatch, Power snatch, Squat snatch and Split snatch)
- In the top position the barbell must be in full control above the head or slightly behind the head
- Knees, hips and elbows must be fully extended and the feet parallel to each other

The athlete can use an assistant to load the weights.