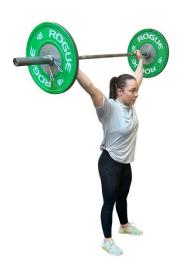

#### **SNATCH**

- The movement starts from the ground
- The barbell must be lifted in one continuous movement above the head
- All the snatch variations starting from the ground are allowed (Muscle snatch, Power snatch, Squat snatch and Split snatch)
- In the top position the barbell must be in full control above the head or slightly behind the head
- Knees, hips and elbows must be fully extended and the feet parallel to each other